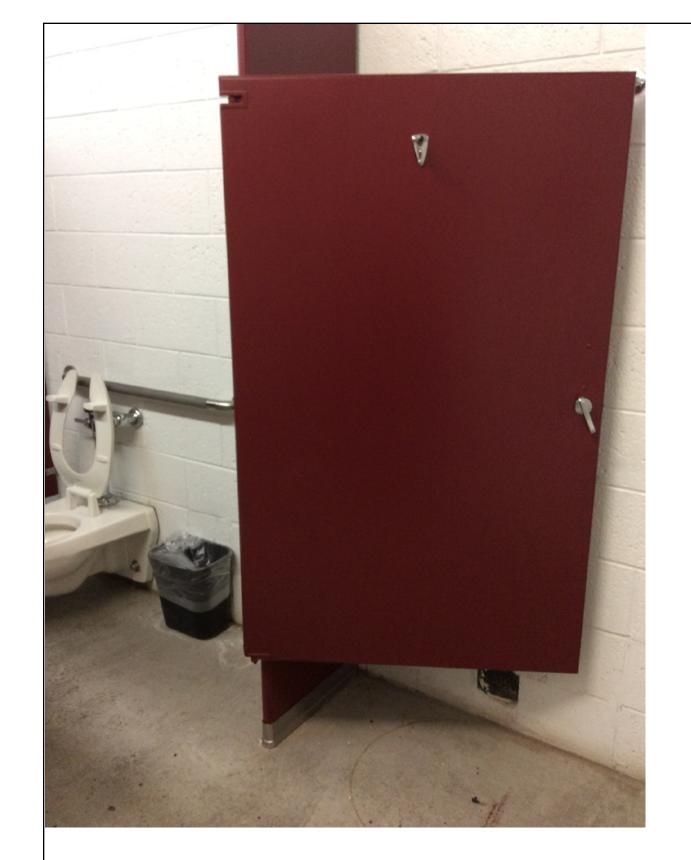

ng #:               |       | 342                                                 |
| Building Name:            |       | Stadium Building                                    |
| Drawing Title:            |       | Floor Plan                                          |
|                           |       | APC Project# 21610                                  |









| NM<br>STATE<br>UNIVERSITY | NMSU 2016 ADA Assessment<br>Phase 1<br>January 2017 |
|---------------------------|-----------------------------------------------------|
| Building #:               | 342                                                 |
| Building Name:            | Stadium Building                                    |
| Drawing Title:            | Floor Plan                                          |