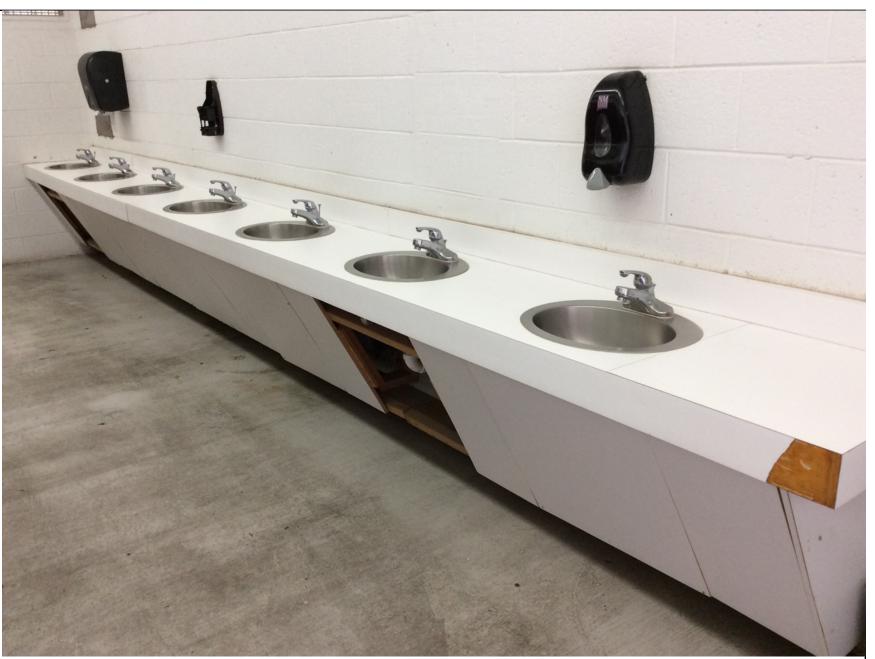

#:               |       | 342                                                 |
| Building Name:            |       | Stadium Building                                    |
| Drawing Title:            |       | Floor Plan                                          |
|                           |       | APC Project# 21610                                  |









| NM<br>STATE<br>UNIVERSITY | NMSU 2016 ADA Assessment<br>Phase 1<br>January 2017 |
|---------------------------|-----------------------------------------------------|
| Building #:               | 342                                                 |
| Building Name:            | Stadium Building                                    |
| Drawing Title:            | Floor Plan                                          |