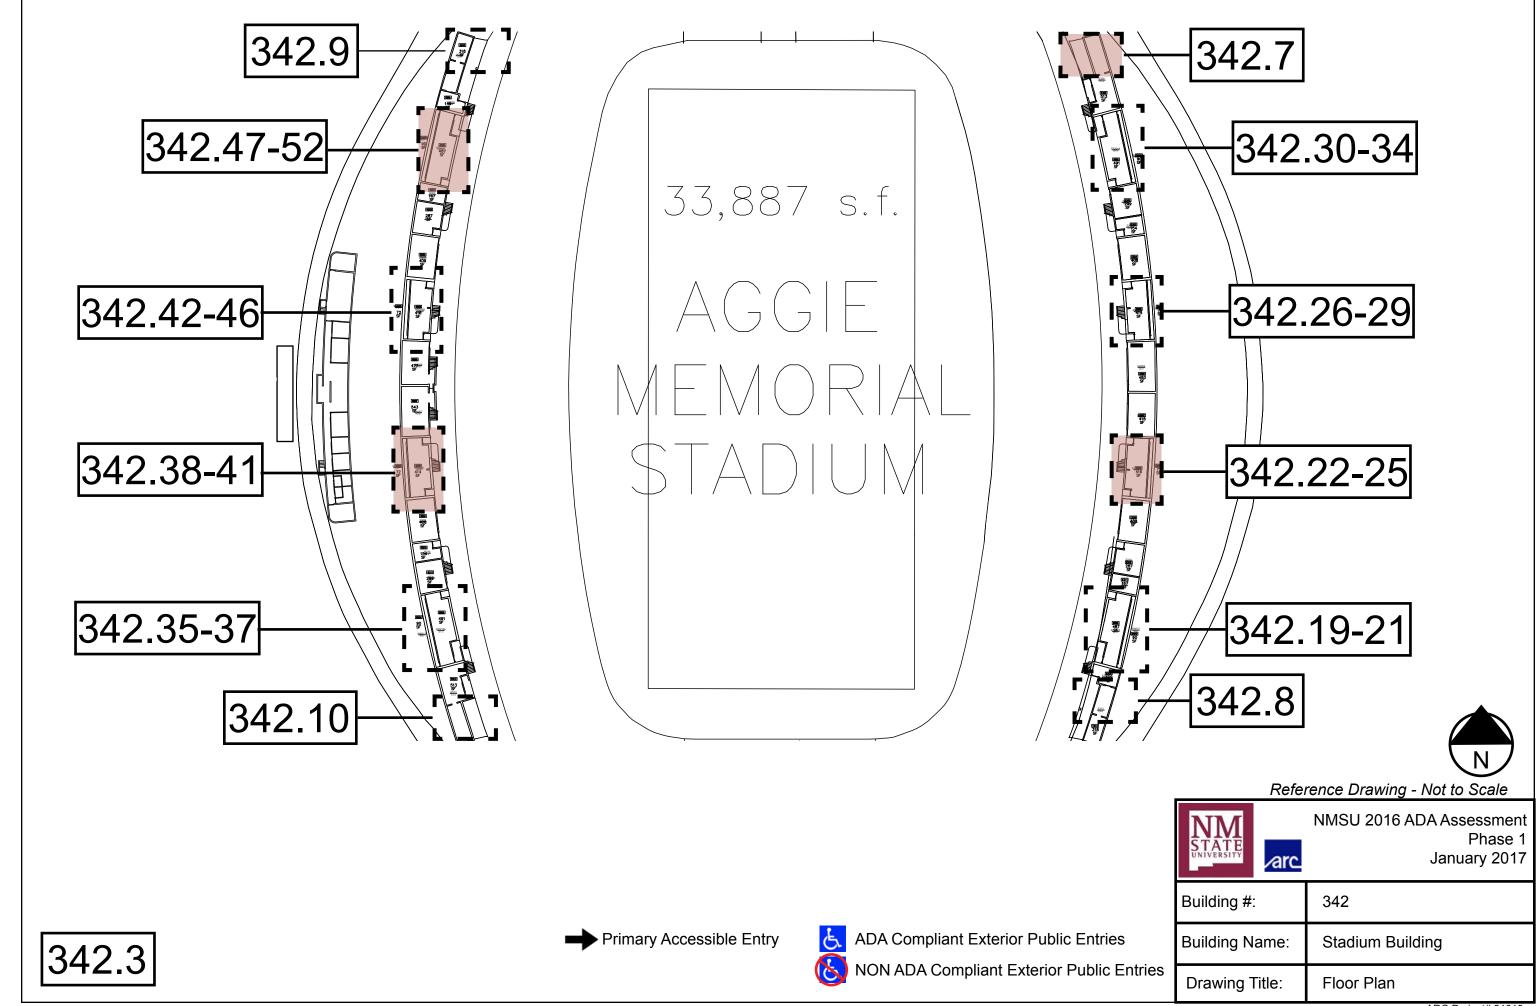

ARC Project# 21619

Primary Accessible Entry

| NM<br>STATE<br>UNIVERSITY | ∕arc_ | NMSU 2016 ADA Assessment<br>Phase 1<br>January 2017 |
|---------------------------|-------|-----------------------------------------------------|
| Building #:               |       | 342                                                 |
| Building Name:            |       | Stadium Building                                    |
| Drawing Title:            |       | Floor Plan                                          |
|                           |       | APC Project# 21610                                  |

| NM<br>STATE<br>UNIVERSITY | NMSU 2016 ADA Assessment<br>Phase 1<br>January 2017 |
|---------------------------|-----------------------------------------------------|
| Building #:               | 342                                                 |
| Building Name:            | Stadium Building                                    |
| Drawing Title:            | Floor Plan                                          |